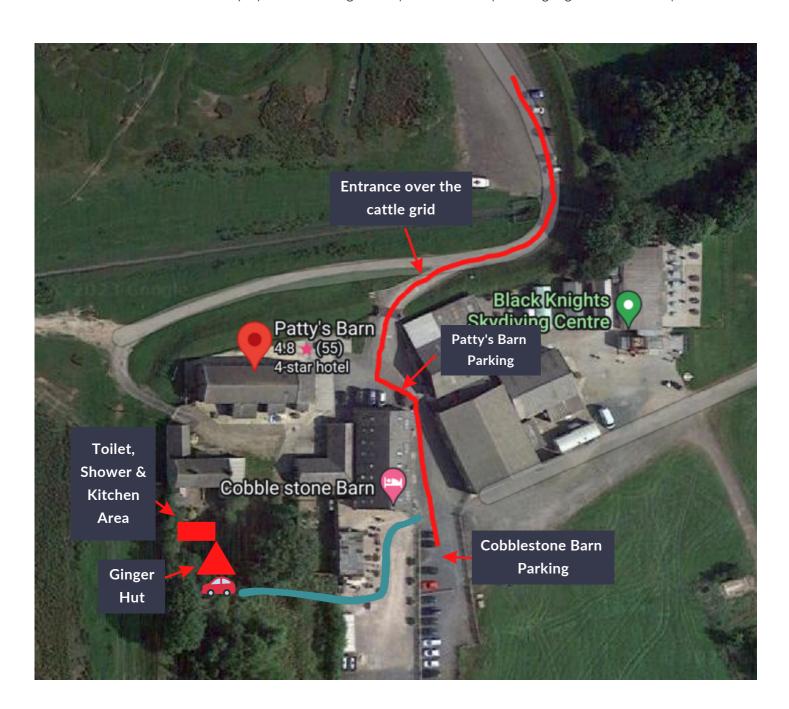

## ON ARRIVAL

Please drive all the way up to the cottages and park in the carparks highlighted on the map below.

## **GINGER HUT**

WHAT 3 WORDS /// liberated.frown.bulge

Please follow the blue line for access to The Ginger Hut, parking is to the left side of the Ginger Hut.